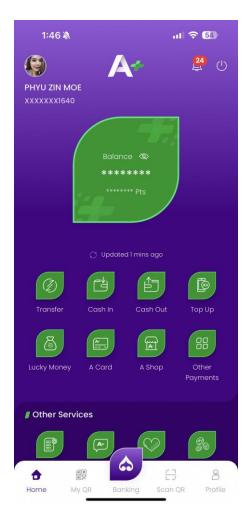

#### **Features**

- Transfer
- Cash In
- Cash Out
- Top Up
- Lucky Money
- A Card
- A Shop
- Other Payments

#### **Add on Features**

- Transaction History
- A Talk
- A Lifestyle
- Point & Rewards
- Request Money
- Split Bill Payment
- Request Center
- Budget Report
- Location

Mobile banking and e-wallet all in one application