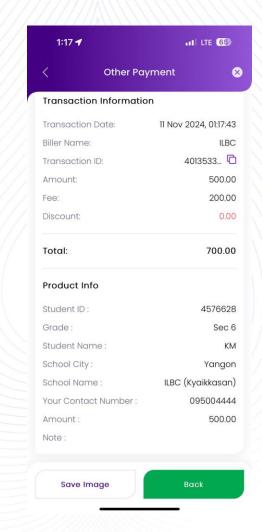

## **ILBC Payment Process with A+ Wallet**

Check detail & Click "Pay Now"

Verify with your "PIN or Biometrics"

**Transaction Success** 

www.abank.com.mm Standing with you.