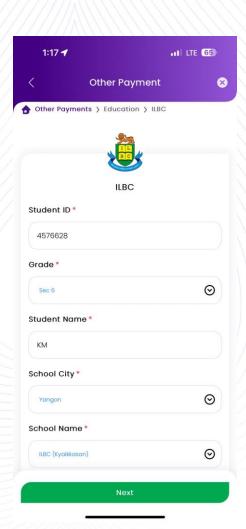

### **ILBC Payment Process with A+ Wallet**

A+ Dashboard

Select ILBC under the Education Category

Input Require Information & Click "Next" button Standing with you.