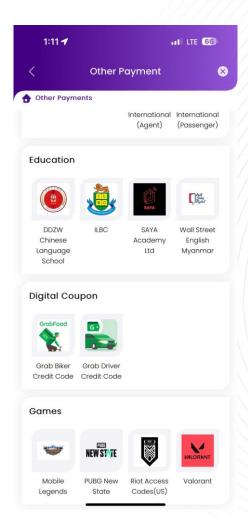

### **ILBC Payment Process with A+ Wallet**

A+ Dashboard

Select ILBC under the Education Category

Input Require Information & Click "Next" button Standing with you.