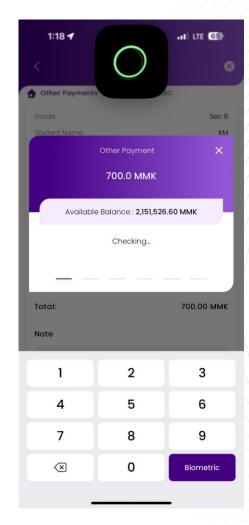

## **ILBC Payment Process with A+ Wallet**

Check detail & Click "Pay Now"

Verify with your "PIN or Biometrics"

**Transaction Success** 

www.abank.com.mm Standing with you.