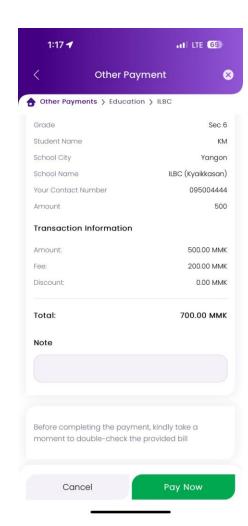

## **ILBC Payment Process with A+ Wallet**

Check detail & Click "Pay Now"

Verify with your "PIN or Biometrics"

**Transaction Success** 

www.abank.com.mm Standing with you.